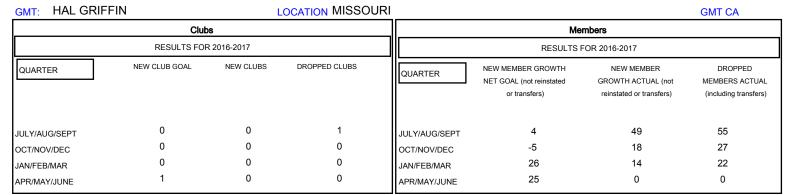

## District 26 M4

Results as of: 1/31/2017

| DROPPED CLUBS: 1  DROPPED MEMBERS |         | 27 CLUBS OF 60 ADDED 1 OR MORE<br>NEW MEMBERS | GENDER DISTRIBU<br>MALE<br>FEMALE | JTION<br>1,003 (76.16%)<br>314 (23.84%) |     |
|-----------------------------------|---------|-----------------------------------------------|-----------------------------------|-----------------------------------------|-----|
| DECEASED                          | 9       | CLICK HERE FOR CUMULATIVE  MEMBERSHIP DATA    | TOTAL FAMILY UNIT MEMBERS         |                                         | 213 |
| CLUB CANCELLED OTHER              | 0<br>94 |                                               | FAMILY MEMBERS PAYING HALF DUES   |                                         | 109 |
| TOTAL                             | 103     |                                               | 5020                              |                                         |     |