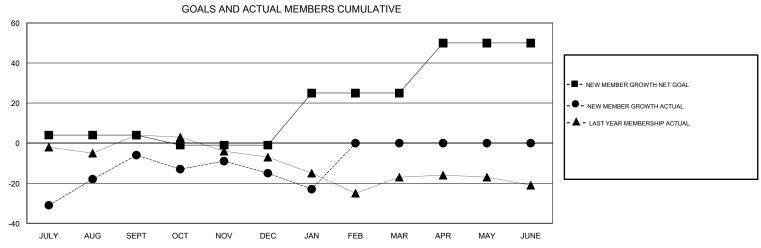

## District 26 M4

Results as of: 1/31/2017

| DROPPED CLUBS: 1  DROPPED MEMBERS |         | 27 CLUBS OF 60 ADDED 1 OR MORE<br>NEW MEMBERS | GENDER DISTRIBU<br>MALE<br>FEMALE | JTION<br>1,003 (76.16%)<br>314 (23.84%) |     |
|-----------------------------------|---------|-----------------------------------------------|-----------------------------------|-----------------------------------------|-----|
| DECEASED                          | 9       | CLICK HERE FOR CUMULATIVE  MEMBERSHIP DATA    | TOTAL FAMILY UNIT MEMBERS         |                                         | 213 |
| CLUB CANCELLED OTHER              | 0<br>94 |                                               | FAMILY MEMBERS PAYING HALF DUES   |                                         | 109 |
| TOTAL                             | 103     |                                               | 5020                              |                                         |     |